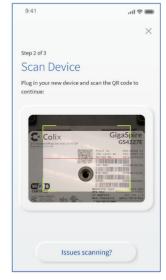

## MyConnectHome

Available with Managed Wi-Fi service

Tap the QR code that appears within the app. (You will be asked to allow the app to access your camera). Point your camera at the QR Code found on the bottom of your GigaSpire BLAST System, or on the sticker that came in your box (example shown below). Select OK. After you select "Submit", you may be asked to enter your account number.