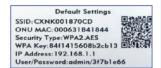

## MyConnectHome

Available with Managed Wi-Fi service

Tap the QR code that appears within the app. (You will be asked to allow the app to access your camera). Point your camera at the QR Code found on the bottom of your GigaSpire BLAST System, or on the sticker that came in your box (example shown below). Select OK. After you select "Submit", you may be asked to enter your account number.