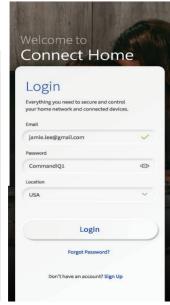

3 Enter your personal information. The password you enter here will be used to access the app.

### Need help?

Contact support: ConexonConnect.com | 888-318-2381

Step 1 of 3

Einet Mann

IISA

Sign Up

iamie lee@amail.com