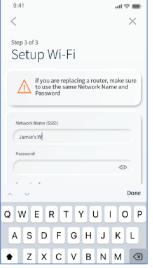

### 6 Note:

**©** 

If your system is already operating with Wi-Fi, tap the "Click here to skip" text. Otherwise, complete these steps to set-up your Wi-Fi. Name your network and create a password.

- The Router Name will be used throughout the app.
- The Network Name (SSID) is what you will use as your wireless connection name.
- Select a password for your wireless network, if you do not want to change it on all the devices in your home, use your existing wireless SSID and Password from your current router.