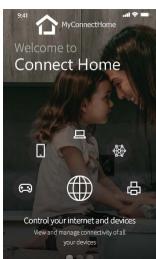

### **Getting started with MyConnectHome**

MyConnectHome, available with Managed Wi-Fi service, allows you to manage your home or small business Wi-Fi network. You can self-install and be managing your home or business within a few minutes. Download the app and start managing your home network today!