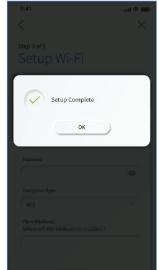

sked to allow the app to access your camera). Point your camera at the QR Code found on the bottom of your GigaSpire BLAST System, or on the sticker that came in your box (example shown below). Select OK. After you select "Submit", you may be asked to enter your account number.





### 6 Note:

**©** 

If your system is already operating with Wi-Fi, tap the "Click here to skip" text. Otherwise, complete these steps to set-up your Wi-Fi. Name your network and create a password.

- The Router Name will be used throughout the app.
- The Network Name (SSID) is what you will use as your wireless connection name.
- Select a password for your wireless network, if you do not want to change it on all the devices in your home, use your existing wireless SSID and Password from your current router.



Click Submit and you're all done!



### **Getting started with MyConnectHome**

MyConnectHome, available with Managed Wi-Fi service, allows you to manage your home or small business Wi-Fi network. You can self-install and be managing your home or business within a few minutes. Download the app and start managing your home network today!

#### Next:

Visit ConexonConnect.com/resources for how-to videos and details on how to use specific features.